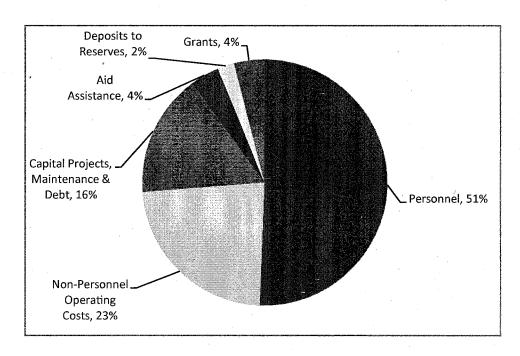

### Uses of Funds - All Funds, \$Thousands

| 5                             | Fiscal Year 201 | 2-2013 | Fiscal Year 201 | 3-2014      |
|-------------------------------|-----------------|--------|-----------------|-------------|
| Type of Use                   | \$ Proposed     | %      | \$ Proposed     | %           |
| Personnel - Salaries & Wages  | \$2,640,305     | 35.0%  | \$2,684,476     | 34.6%       |
| Personnel - Fringe Benefits   | 1,154,003       | 15.3%  | 1,270,902       | 16.4%       |
| Personnel - Subtotal          | 3,794,308       | 50.3%  | 3,955,378       | 50.9%       |
| Non-Personnel Operating Costs | 1,784,028       | 23.7%  | 1,751,258       | 22.6%       |
| Debt Service                  | 904,012         | 12.0%  | 978,231         | 12.6%       |
| Grants                        | 314,578         | 4.2%   | 311,186         | 4.0%        |
| Aid Assistance                | 293,346         | 3.9%   | 295,156         | 3.8%        |
| Capital & Equipment           | 241,842         | 3.2%   | 241,378         | 3.1%        |
| Deposits to Reserves          | 154,473         | 2.0%   | 175,711         | 2.3%        |
| Facilities Maintenance        | 55,149          | 0.7%   | 55,885          | 0.7%        |
| Total Uses before Recoveries  | 7,541,736       | 100.0% | 7,764,183       | 100.0%      |
| Net internal recoveries       | (195,067)       |        | (209,669)       |             |
| Total net of Recoveries       | \$7,346,669     |        | \$7,554,514     | <del></del> |

### Uses of Funds - All Funds, FY 2012-2013 and FY 2013-2014