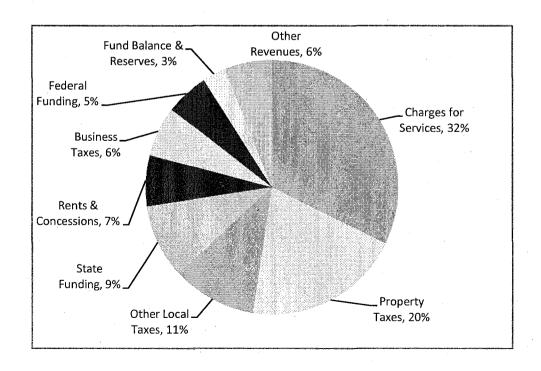

### Sources of Funds - All Funds, \$ Thousands

|                                | FY 2012-2013 | 3      | FY 2013-201  | 4      |
|--------------------------------|--------------|--------|--------------|--------|
| · · · · · · · · ·              | \$ Thousands | %      | \$ Thousands | %      |
| Charges for Services           | \$2,340,298  | 31.9%  | \$2,470,546  | 32.7%  |
| Property Taxes                 | 1,481,937    | 20.2%  | 1,522,419    | 20.2%  |
| Other Local Taxes              | 792,858      | 10.8%  | 808,299      | 10.7%  |
| State Funding                  | 692,310      | 9.4%   | 703,675      | 9.3%   |
| Rents & Concessions            | 479,792      | 6.5%   | 493,306      | 6.5%   |
| Business Taxes                 | 455,306      | 6.2%   | 492,311      | 6.5%   |
| Federal Funding                | 407,622      | 5.5%   | 406,126      | 5.4%   |
| Other Revenues                 | 175,066      | 2.4%   | 170,534      | 2.3%   |
| Fines and Forfeitures          | 111,689      | 1.5%   | 112,290      | 1.5%   |
| Other Intergovernmental        | 77,949       | 1.1%   | 79,332       | 1.1%   |
| Licenses, Permits & Franchises | 53,216       | 0.7%   | 53,774       | 0.7%   |
| Interest & Investment Income   | 30,674       | 0.4%   | 22,956       | 0.3%   |
| Other Financing Sources        | 11,070       | 0.2%   | 2,434        | 0.0%   |
| Subtotal Regular Revenues      | 7,109,786    | 96.8%  | 7,338,001    | 97.1%  |
| Prior Year Fund Balance        | 216,961      | 3.0%   | 195,170      | 2.6%   |
| Prior Year Reserves            | 19,922       | 0.3%   | 21,342       | 0.3%   |
| Total Sources                  | \$7,346,669  | 100.2% | \$7,554,514  | 100.0% |

### Sources of Funds - All Funds, FY 2012-2013 and FY 2013-2014