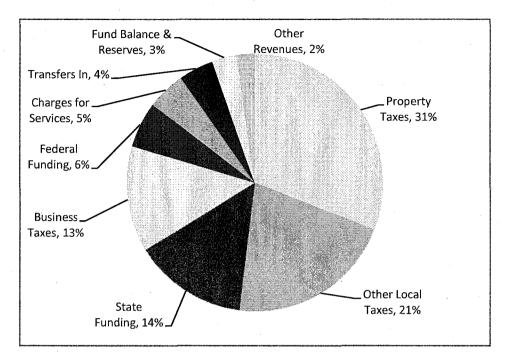

### Sources of Funds - General Fund, \$ Thousands

|                                | FY 2012-2013 | 3      | FY 2013-201  | 4      |
|--------------------------------|--------------|--------|--------------|--------|
|                                | \$ Thousands | %      | \$ Thousands | %      |
| Property Taxes                 | \$1,078,083  | 31.0%  | \$1,109,675  | 30.9%  |
| Other Local Taxes              | 733,295      | 21.1%  | 748,852      | 20.9%  |
| State Funding                  | 501,353      | 14.4%  | 510,969      | 14.2%  |
| Business Taxes                 | 454,306      | 13.0%  | 491,311      | 13.7%  |
| Federal Funding                | 198,844      | 5.7%   | 210,258      | 5.9%   |
| Charges for Services           | 167,589      | 4.8%   | 172,579      | 4.8%   |
| Licenses, Permits & Franchises | 25,332       | 0.7%   | 25,665       | 0.7%   |
| Rents & Concessions            | 21,424       | 0.6%   | 20,964       | 0.6%   |
| Other Revenues                 | 18,008       | 0.5%   | 19,866       | 0.6%   |
| Fines and Forfeitures          | 7,138        | 0.2%   | 7,133        | 0.2%   |
| Interest & Investment Income   | 6,776        | 0.2%   | 5,798        | 0.2%   |
| Other Financing Sources        | 627          | 0.0%   | 2,434        | 0.1%   |
| Regular Revenues               | 3,212,775    | 92.3%  | 3,325,504    | 92.6%  |
| Transfers in from Other Funds  | 155,950      | 4.5%   | 155,782      | 4.3%   |
| Prior Year Fund Balance        | 96,594       | 2.8%   | 93,167       | 2.6%   |
| Prior Year Reserves            | 16,370       | 0.5%   | 16,454       | 0.5%   |
| Total Sources                  | \$3,481,689  | 100.0% | \$3,590,908  | 100.0% |

### Sources of Funds - General Fund, FY 2012-2013 and FY 2013-2014