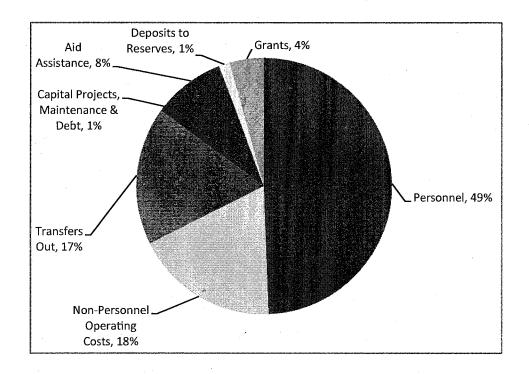

### Uses of Funds - General Fund, \$Thousands

|                               | Fiscal Year 201 | 2-2013 | Fiscal Year 2013-2014 |        |  |
|-------------------------------|-----------------|--------|-----------------------|--------|--|
| Type of Use                   | \$ Proposed     | %      | \$ Proposed           | %      |  |
| Personnel - Salaries & Wages  | \$1,269,982     | 35.1%  | \$1,288,350           | 34.5%  |  |
| Personnel - Fringe Benefits   | 511,338         | 14.1%  | 563,127               | 15.1%  |  |
| Personnel - Subtotal          | 1,781,320       | 49.2%  | 1,851,476             | 49.6%  |  |
| Non-Personnel Operating Costs | 663,486         | 18.3%  | 674,149               | 18.1%  |  |
| Aid Assistance                | 292,346         | 8.1%   | 294,156               | 7.9%   |  |
| Grants                        | 160,667         | 4.4%   | 163,652               | 4.4%   |  |
| Transfers Out                 | 614,720         | 17.0%  | 669,274               | 17.9%  |  |
| Capital & Equipment           | 43,304          | 1.2%   | 24,801                | 0.7%   |  |
| Deposits to Reserves          | 54,294          | 1.5%   | 43,180                | 1.2%   |  |
| Facilities Maintenance        | 8,962           | 0.2%   | 9,878                 | 0.3%   |  |
| Debt Service                  | 2,214           | 0.1%   | 2,177                 | 0.1%   |  |
| Total Uses before Recoveries  | 3,621,312       | 100.0% | 3,732,742             | 100.0% |  |
| Net internal recoveries       | (139,623)       | •      | (141,834)             |        |  |
| Total net of Recoveries       | \$3,481,689     |        | \$3,590,908           |        |  |

### Uses of Funds - General Fund, FY 2012-2013 and FY 2013-2014